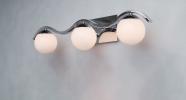

Opal White glass balls suspend from a wave like metal arm finished in Polished Chrome. The clean contemporary design provides excellent illumination and classic design appeal. Brackets can be installed either glass up or down.