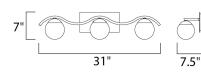

## MEASUREMENTS

DIMENSION BACK PLATE HANGING WEIGHT

LAMPING

LUMENS BULB BULB INCLUDED DIMMABLE

: 31.5" W x 7" H x 7.5" Ext : 10.25" W x 5.25" H x 2.5" HCO : 5.94 lb

INPUT VOLTAGE : 120V : 1,470 Rated : 3 x 40W Xenon G9 , 120W Total : (Included) :Yes