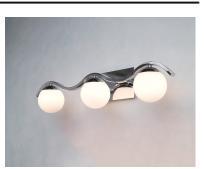

Opal White glass balls suspend from a wave like metal arm finished in Polished Chrome. The clean contemporary design provides excellent illumination and classic design appeal. Brackets can be installed either glass up or down.